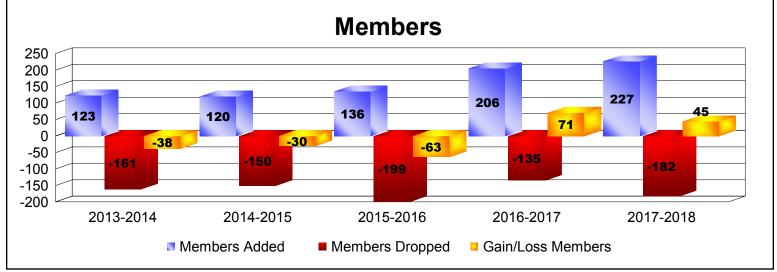

District 26 M5 As of June 2018 Cumulative

| Year      | New<br>Clubs | Dropped<br>Clubs | Gain/<br>Loss<br>Clubs | New<br>Members | Charter<br>Members | Reinstate<br>Members | Transfer<br>Members | Total<br>Member<br>Added | Total<br>Members<br>Dropped | Gain/<br>Loss<br>Members |
|-----------|--------------|------------------|------------------------|----------------|--------------------|----------------------|---------------------|--------------------------|-----------------------------|--------------------------|
| 2013-2014 | 0            | -2               | -2                     | 107            | 1                  | 4                    | 11                  | 123                      | -161                        | -38                      |
| 2014-2015 | 0            | 0                | 0                      | 106            | 3                  | 6                    | 5                   | 120                      | -150                        | -30                      |
| 2015-2016 | 0            | -2               | -2                     | 102            | 5                  | 6                    | 23                  | 136                      | -199                        | -63                      |
| 2016-2017 | 2            | -2               | 0                      | 126            | 69                 | 5                    | 6                   | 206                      | -135                        | 71                       |
| 2017-2018 | 4            | -1               | 3                      | 104            | 109                | 7                    | 7                   | 227                      | -182                        | 45                       |
| Average   | 1            | -1               | 0                      | 109            | 37                 | 6                    | 10                  | 162                      | -165                        | -3                       |