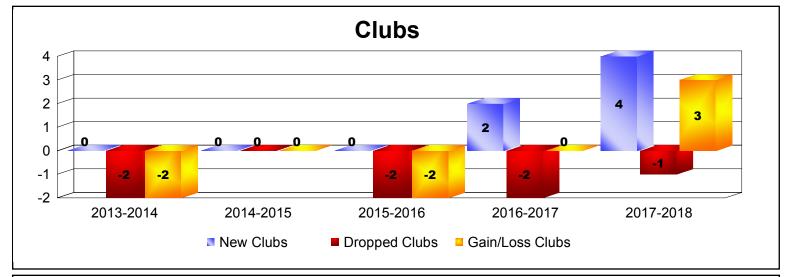

District 26 M5 As of June 2018 Cumulative

| Year      | New<br>Clubs | Dropped<br>Clubs | Gain/<br>Loss<br>Clubs | New<br>Members | Charter<br>Members | Reinstate<br>Members | Transfer<br>Members | Total<br>Member<br>Added | Total<br>Members<br>Dropped | Gain/<br>Loss<br>Members |
|-----------|--------------|------------------|------------------------|----------------|--------------------|----------------------|---------------------|--------------------------|-----------------------------|--------------------------|
| 2013-2014 | 0            | -2               | -2                     | 107            | 1                  | 4                    | 11                  | 123                      | -161                        | -38                      |
| 2014-2015 | 0            | 0                | 0                      | 106            | 3                  | 6                    | 5                   | 120                      | -150                        | -30                      |
| 2015-2016 | 0            | -2               | -2                     | 102            | 5                  | 6                    | 23                  | 136                      | -199                        | -63                      |
| 2016-2017 | 2            | -2               | 0                      | 126            | 69                 | 5                    | 6                   | 206                      | -135                        | 71                       |
| 2017-2018 | 4            | -1               | 3                      | 104            | 109                | 7                    | 7                   | 227                      | -182                        | 45                       |
| Average   | 1            | -1               | 0                      | 109            | 37                 | 6                    | 10                  | 162                      | -165                        | -3                       |